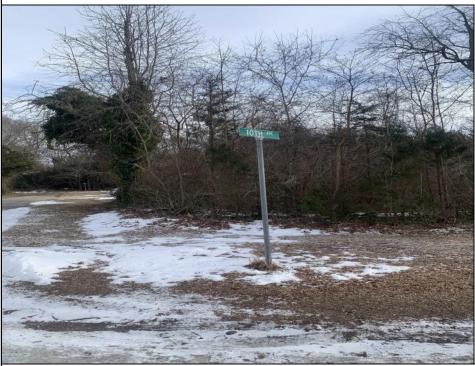

## COMMENTS

Great Vacant Residential Lot! Wooded lot situated on the corner of Tenth and Poplar in Wildwood Gardens. Don't miss this opportunity to build your year round or home away from home close to all beaches and town center. Buyer to pay for and perform all due diligence including utility hookup. Property was obtained at tax sale. Seller has no information on the property.