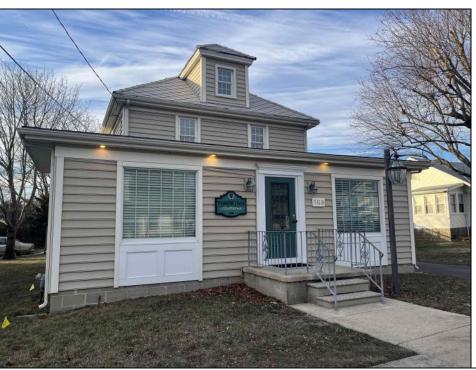

## **COMMENTS**

Completely turn-key set of beautiful professional offices in strategically located downtown Cape May Court House. Central to the whole county, these offices are very suitable for a wide variety of possible professions, including attorneys, doctors, accountants, contractors, engineers, surveyors, title companies, real estate agencies and more. Situated in a classic, 1910 craftsman style building, these offices offer all of the modern amenities needed to house your business. This very well-maintained building is being offered largely furnished, ready to move in and use today. Natural gas, hot air heat and central air conditioning throughout, in this fully insulated building. All vinyl replacement windows, CertainTeed vinyl siding, and rigid asbestos roof shingles for long life with minimal maintenance. Recently repaved asphalt driveway and parking area along with a detached garage with electric for added storage, protected parking or workshop area. Comfortable room for possible expansion on this large approximately 57' x 240' lot.