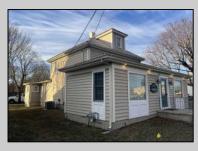

## **COMMENTS**

Completely turn-key set of beautiful professional offices in strategically located downtown Cape May Court House. Central to the whole county, these offices are very suitable for a wide variety of possible professions, including attorneys, doctors, accountants, contractors, engineers, surveyors, title companies, real estate agencies and more. Situated in a classic, 1910 craftsman style building, these offices offer all of the modern amenities needed to house your business. This very well-maintained building is being offered largely furnished, ready to move in and use today. Natural gas, hot air heat and central air conditioning throughout, in this fully insulated building. All vinyl replacement windows, CertainTeed vinyl siding, and rigid asbestos roof shingles for long life with minimal maintenance. Recently repaved asphalt driveway and parking area along with a detached garage with electric for added storage, protected parking or workshop area. Comfortable room for possible expansion on this large approximately 57' x 240' lot.