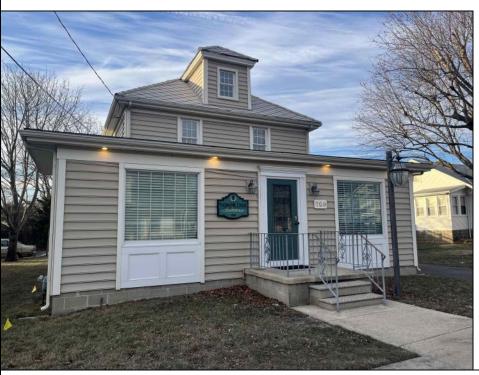

## **COMMENTS**

Completely turn-key set of beautiful professional offices in strategically located downtown Cape May Court House. Central to the whole county, these offices are very suitable for a wide variety of possible professions, including attorneys, doctors, accountants, contractors, engineers, surveyors, title companies, real estate agencies and more. Situated in a classic, 1910 craftsman style building, these offices offer all of the modern amenities needed to house your business. This very well-maintained building is being offered largely furnished, ready to move in and use today. Natural gas, hot air heat and central air conditioning throughout, in this fully insulated building. All vinyl replacement windows, CertainTeed vinyl siding, and rigid asbestos roof shingles for long life with minimal maintenance. Recently repaved asphalt driveway and parking area along with a detached garage with electric for added storage, protected parking or workshop area. Comfortable room for possible expansion on this large approximately 57' x 240' lot.