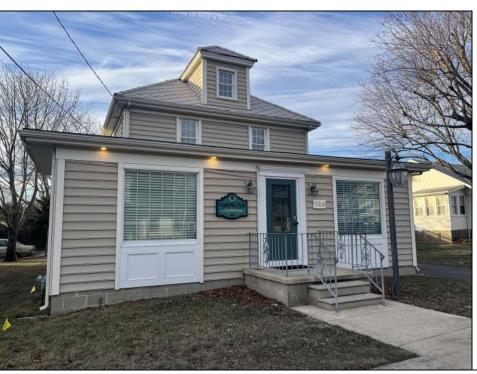

## **COMMENTS**

Completely turn-key set of beautiful professional offices in strategically located downtown Cape May Court House. Central to the whole county, these offices are very suitable for a wide variety of possible professions, including attorneys, doctors, accountants, contractors, engineers, surveyors, title companies, real estate agencies and more. Situated in a classic, 1910 craftsman style building, these offices offer all of the modern amenities needed to house your business. This very well-maintained building is being offered largely furnished, ready to move in and use today. Natural gas, hot air heat and central air conditioning throughout, in this fully insulated building. All vinyl replacement windows, CertainTeed vinyl siding, and rigid asbestos roof shingles for long life with minimal maintenance. Recently repaved asphalt driveway and parking area along with a detached garage with electric for added storage, protected parking or workshop area. Comfortable room for possible expansion on this large approximately 57' x 240' lot.