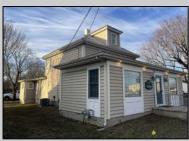

## **COMMENTS**

Completely turn-key set of beautiful professional offices in strategically located downtown Cape May Court House. Central to the whole county, these offices are very suitable for a wide variety of possible professions, including attorneys, doctors, accountants, contractors, engineers, surveyors, title companies, real estate agencies and more. Situated in a classic, 1910 craftsman style building, these offices offer all of the modern amenities needed to house your business. This very well-maintained building is being offered largely furnished, ready to move in and use today. Natural gas, hot air heat and central air conditioning throughout, in this fully insulated building. All vinyl replacement windows, CertainTeed vinyl siding, and rigid asbestos roof shingles for long life with minimal maintenance. Recently repaved asphalt driveway and parking area along with a detached garage with electric for added storage, protected parking or workshop area. Comfortable room for possible expansion on this large approximately 57' x 240' lot.