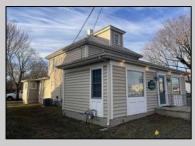

## **COMMENTS**

Completely turn-key set of beautiful professional offices in strategically located downtown Cape May Court House. Central to the whole county, these offices are very suitable for a wide variety of possible professions, including attorneys, doctors, accountants, contractors, engineers, surveyors, title companies, real estate agencies and more. Situated in a classic, 1910 craftsman style building, these offices offer all of the modern amenities needed to house your business. This very well-maintained building is being offered largely furnished, ready to move in and use today. Natural gas, hot air heat and central air conditioning throughout, in this fully insulated building. All vinyl replacement windows, CertainTeed vinyl siding, and rigid asbestos roof shingles for long life with minimal maintenance. Recently repaved asphalt driveway and parking area along with a detached garage with electric for added storage, protected parking or workshop area. Comfortable room for possible expansion on this large approximately 57' x 240' lot.