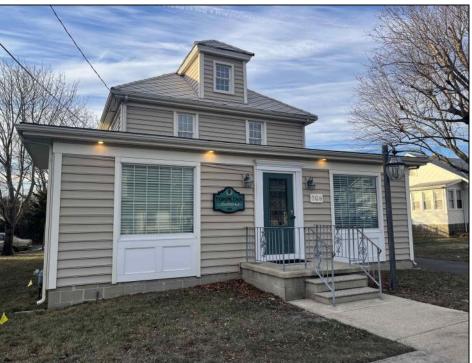

## **COMMENTS**

Completely turn-key set of beautiful professional offices in strategically located downtown Cape May Court House. Central to the whole county, these offices are very suitable for a wide variety of possible professions, including attorneys, doctors, accountants, contractors, engineers, surveyors, title companies, real estate agencies and more. Situated in a classic, 1910 craftsman style building, these offices offer all of the modern amenities needed to house your business. This very well-maintained building is being offered largely furnished, ready to move in and use today. Natural gas, hot air heat and central air conditioning throughout, in this fully insulated building. All vinyl replacement windows, CertainTeed vinyl siding, and rigid asbestos roof shingles for long life with minimal maintenance. Recently repaved asphalt driveway and parking area along with a detached garage with electric for added storage, protected parking or workshop area. Comfortable room for possible expansion on this large approximately 57' x 240' lot.