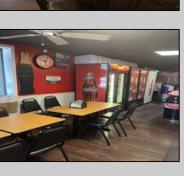

## **COMMENTS**

Motivated Seller! Owner is retiring! Take advantage before the summer. Thriving Pizza Shop Opportunity in Prime Sea Isle Location! The sale includes the business only, with the requirement to sign a lease with the landlord for the building. Current rent is \$2200/month. Fully equipped and ready for continued success, the shop features a new air conditioner, bathroom, hood, and tankless water heater, along with three bain-maries (3 years old), three freezers (3 years old), two recently serviced pizza ovens, a deli slicer, and a 60-quart dough machine capable of making 60 dough balls at a time. There's even space for indoor seating, and possible seating outside. This is your chance to own a thriving business in a prime location in the center of town with plenty of growth potential by extending hours and operating 7 days a week. Don't miss this rare opportunity to take over a beloved establishment in one of South Jersey's hottest beach towns!