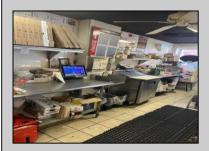

## **COMMENTS**

Motivated Seller! Owner is retiring! Take advantage before the summer. Thriving Pizza Shop Opportunity in Prime Sea Isle Location! The sale includes the business only, with the requirement to sign a lease with the landlord for the building. Current rent is \$2200/month. Fully equipped and ready for continued success, the shop features a new air conditioner, bathroom, hood, and tankless water heater, along with three bain-maries (3 years old), three freezers (3 years old), two recently serviced pizza ovens, a deli slicer, and a 60-quart dough machine capable of making 60 dough balls at a time. There's even space for indoor seating, and possible seating outside. This is your chance to own a thriving business in a prime location in the center of town with plenty of growth potential by extending hours and operating 7 days a week. Don't miss this rare opportunity to take over a beloved establishment in one of South Jersey's hottest beach towns!