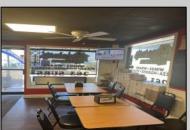

## **COMMENTS**

Motivated Seller! Owner is retiring! Take advantage before the summer. Thriving Pizza Shop Opportunity in Prime Sea Isle Location! The sale includes the business only, with the requirement to sign a lease with the landlord for the building. Current rent is \$2200/month. Fully equipped and ready for continued success, the shop features a new air conditioner, bathroom, hood, and tankless water heater, along with three bain-maries (3 years old), three freezers (3 years old), two recently serviced pizza ovens, a deli slicer, and a 60-quart dough machine capable of making 60 dough balls at a time. There's even space for indoor seating, and possible seating outside. This is your chance to own a thriving business in a prime location in the center of town with plenty of growth potential by extending hours and operating 7 days a week. Don't miss this rare opportunity to take over a beloved establishment in one of South Jersey's hottest beach towns!