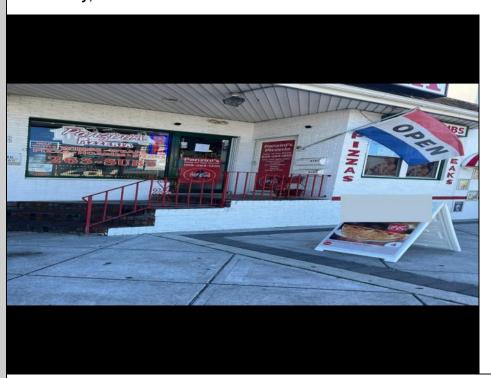

## **COMMENTS**

Motivated Seller! Owner is retiring! Take advantage before the summer. Thriving Pizza Shop Opportunity in Prime Sea Isle Location! The sale includes the business only, with the requirement to sign a lease with the landlord for the building. Current rent is \$2200/month. Fully equipped and ready for continued success, the shop features a new air conditioner, bathroom, hood, and tankless water heater, along with three bain-maries (3 years old), three freezers (3 years old), two recently serviced pizza ovens, a deli slicer, and a 60-quart dough machine capable of making 60 dough balls at a time. There's even space for indoor seating, and possible seating outside. This is your chance to own a thriving business in a prime location in the center of town with plenty of growth potential by extending hours and operating 7 days a week. Don't miss this rare opportunity to take over a beloved establishment in one of South Jersey's hottest beach towns!