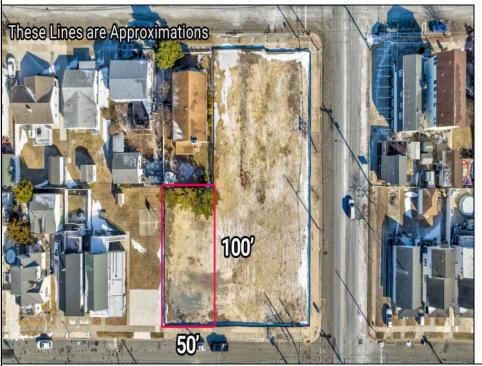

## **COMMENTS**

This 50\' x 100\' vacant lot in North Wildwood, offers a fantastic opportunity for single-family home development. Approved for the construction of a custom home, this property also allows for the addition of a private pool and a detached low-speed vehicle garage, making it perfect for those seeking a coastal retreat with added convenience and luxury. This lot is just a short distance from North Wildwood's beautiful beaches, boardwalk, and local amenities. Zoned for residential use, it provides the perfect canvas for building your dream home in one of the most desirable areas of the Wildwoods. Whether you\'re planning a permanent residence or a vacation getaway, this lot is ready for you to make your vision a reality. This lot will be adjacent to four new constructed single family homes. Don't miss out on this exceptional opportunity—contact us today for more details! \*Taxes to be determined. Buyer responsible for permits to build\*