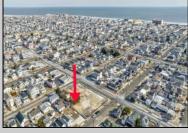

## **COMMENTS**

This 50\' x 100\' vacant lot in North Wildwood, offers a fantastic opportunity for single-family home development. Approved for the construction of a custom home, this property also allows for the addition of a private pool and a detached low-speed vehicle garage, making it perfect for those seeking a coastal retreat with added convenience and luxury. This lot is just a short distance from North Wildwood's beautiful beaches, boardwalk, and local amenities. Zoned for residential use, it provides the perfect canvas for building your dream home in one of the most desirable areas of the Wildwoods. Whether you\re planning a permanent residence or a vacation getaway, this lot is ready for you to make your vision a reality. This lot will be adjacent to four new constructed single family homes. Don't miss out on this exceptional opportunity—contact us today for more details! \*Taxes to be determined. Buyer responsible for permits to build\*