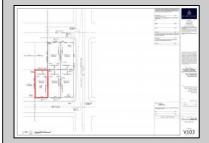

## **COMMENTS**

This 50\' x 100\' vacant lot in North Wildwood, offers a fantastic opportunity for single-family home development. Approved for the construction of a custom home, this property also allows for the addition of a private pool and a detached low-speed vehicle garage, making it perfect for those seeking a coastal retreat with added convenience and luxury. This lot is just a short distance from North Wildwood's beautiful beaches, boardwalk, and local amenities. Zoned for residential use, it provides the perfect canvas for building your dream home in one of the most desirable areas of the Wildwoods. Whether you\re planning a permanent residence or a vacation getaway, this lot is ready for you to make your vision a reality. This lot will be adjacent to four new constructed single family homes. Don't miss out on this exceptional opportunity—contact us today for more details! \*Taxes to be determined. Buyer responsible for permits to build\*