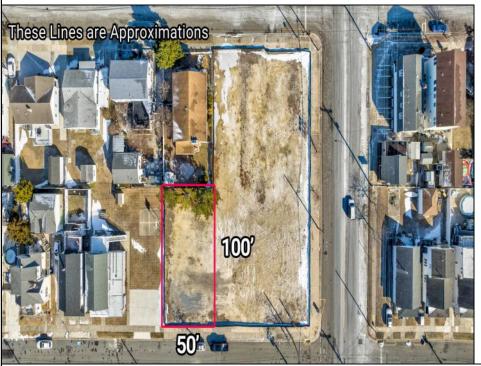

## **COMMENTS**

This 50\' x 100\' vacant lot in North Wildwood, offers a fantastic opportunity for single-family home development. Approved for the construction of a custom home, this property also allows for the addition of a private pool and a detached low-speed vehicle garage, making it perfect for those seeking a coastal retreat with added convenience and luxury. This lot is just a short distance from North Wildwood's beautiful beaches, boardwalk, and local amenities. Zoned for residential use, it provides the perfect canvas for building your dream home in one of the most desirable areas of the Wildwoods. Whether you\re planning a permanent residence or a vacation getaway, this lot is ready for you to make your vision a reality. This lot will be adjacent to four new constructed single family homes. Don't miss out on this exceptional opportunity—contact us today for more details! \*Taxes to be determined. Buyer responsible for permits to build\*