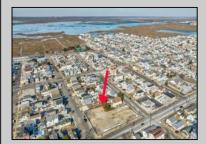

## **COMMENTS**

This 50\' x 100\' vacant lot in North Wildwood, offers a fantastic opportunity for single-family home development. Approved for the construction of a custom home, this property also allows for the addition of a private pool and a detached low-speed vehicle garage, making it perfect for those seeking a coastal retreat with added convenience and luxury. This lot is just a short distance from North Wildwood's beautiful beaches, boardwalk, and local amenities. Zoned for residential use, it provides the perfect canvas for building your dream home in one of the most desirable areas of the Wildwoods. Whether you\re planning a permanent residence or a vacation getaway, this lot is ready for you to make your vision a reality. This lot will be adjacent to four new constructed single family homes. Don't miss out on this exceptional opportunity—contact us today for more details! \*Taxes to be determined. Buyer responsible for permits to build\*