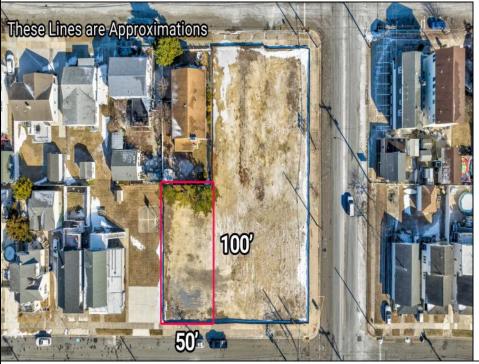

## **COMMENTS**

This 50\text{\text{'}} x 100\text{\text{'}} vacant lot in North Wildwood, offers a fantastic opportunity for single-family home development. Approved for the construction of a custom home, this property also allows for the addition of a private pool and a detached low-speed vehicle garage, making it perfect for those seeking a coastal retreat with added convenience and luxury. This lot is just a short distance from North Wildwood's beautiful beaches, boardwalk, and local amenities. Zoned for residential use, it provides the perfect canvas for building your dream home in one of the most desirable areas of the Wildwoods. Whether you\text{'re planning a permanent residence or a vacation getaway, this lot is ready for you to make your vision a reality. This lot will be adjacent to four new constructed single family homes. Don't miss out on this exceptional opportunity—contact us today for more details! \*Taxes to be determined. Buyer responsible for permits to build\*