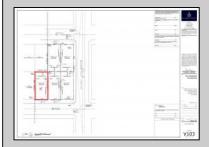

## **COMMENTS**

This 50\text{\text{'}} x 100\text{\text{'}} vacant lot in North Wildwood, offers a fantastic opportunity for single-family home development. Approved for the construction of a custom home, this property also allows for the addition of a private pool and a detached low-speed vehicle garage, making it perfect for those seeking a coastal retreat with added convenience and luxury. This lot is just a short distance from North Wildwood's beautiful beaches, boardwalk, and local amenities. Zoned for residential use, it provides the perfect canvas for building your dream home in one of the most desirable areas of the Wildwoods. Whether you\text{'re planning a permanent residence or a vacation getaway, this lot is ready for you to make your vision a reality. This lot will be adjacent to four new constructed single family homes. Don't miss out on this exceptional opportunity—contact us today for more details! \*Taxes to be determined. Buyer responsible for permits to build\*