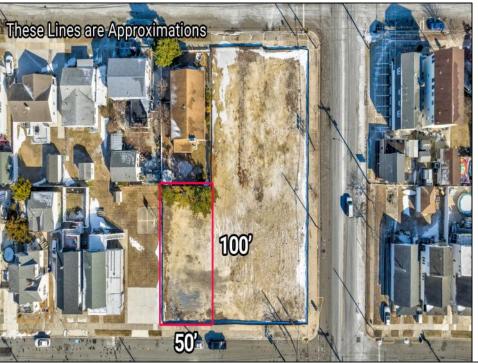

## **COMMENTS**

This 50\text{\text{'}} x 100\text{\text{'}} vacant lot in North Wildwood, offers a fantastic opportunity for single-family home development. Approved for the construction of a custom home, this property also allows for the addition of a private pool and a detached low-speed vehicle garage, making it perfect for those seeking a coastal retreat with added convenience and luxury. This lot is just a short distance from North Wildwood's beautiful beaches, boardwalk, and local amenities. Zoned for residential use, it provides the perfect canvas for building your dream home in one of the most desirable areas of the Wildwoods. Whether you\text{'re planning a permanent residence or a vacation getaway, this lot is ready for you to make your vision a reality. This lot will be adjacent to four new constructed single family homes. Don't miss out on this exceptional opportunity—contact us today for more details! \*Taxes to be determined. Buyer responsible for permits to build\*