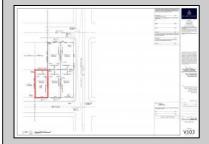

## **COMMENTS**

This 50\text{\text{'}} x 100\text{\text{'}} vacant lot in North Wildwood, offers a fantastic opportunity for single-family home development. Approved for the construction of a custom home, this property also allows for the addition of a private pool and a detached low-speed vehicle garage, making it perfect for those seeking a coastal retreat with added convenience and luxury. This lot is just a short distance from North Wildwood's beautiful beaches, boardwalk, and local amenities. Zoned for residential use, it provides the perfect canvas for building your dream home in one of the most desirable areas of the Wildwoods. Whether you\text{'re planning a permanent residence or a vacation getaway, this lot is ready for you to make your vision a reality. This lot will be adjacent to four new constructed single family homes. Don't miss out on this exceptional opportunity—contact us today for more details! \*Taxes to be determined. Buyer responsible for permits to build\*