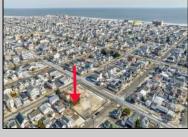

## **COMMENTS**

This 50\text{\text{'}} x 100\text{\text{'}} vacant lot in North Wildwood, offers a fantastic opportunity for single-family home development. Approved for the construction of a custom home, this property also allows for the addition of a private pool and a detached low-speed vehicle garage, making it perfect for those seeking a coastal retreat with added convenience and luxury. This lot is just a short distance from North Wildwood's beautiful beaches, boardwalk, and local amenities. Zoned for residential use, it provides the perfect canvas for building your dream home in one of the most desirable areas of the Wildwoods. Whether you\text{'re planning a permanent residence or a vacation getaway, this lot is ready for you to make your vision a reality. This lot will be adjacent to four new constructed single family homes. Don't miss out on this exceptional opportunity—contact us today for more details! \*Taxes to be determined. Buyer responsible for permits to build\*