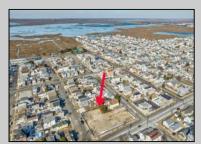

## **COMMENTS**

This 50\text{\text{'}} x 100\text{\text{'}} vacant lot in North Wildwood, offers a fantastic opportunity for single-family home development. Approved for the construction of a custom home, this property also allows for the addition of a private pool and a detached low-speed vehicle garage, making it perfect for those seeking a coastal retreat with added convenience and luxury. This lot is just a short distance from North Wildwood's beautiful beaches, boardwalk, and local amenities. Zoned for residential use, it provides the perfect canvas for building your dream home in one of the most desirable areas of the Wildwoods. Whether you\text{'re planning a permanent residence or a vacation getaway, this lot is ready for you to make your vision a reality. This lot will be adjacent to four new constructed single family homes. Don't miss out on this exceptional opportunity—contact us today for more details! \*Taxes to be determined. Buyer responsible for permits to build\*