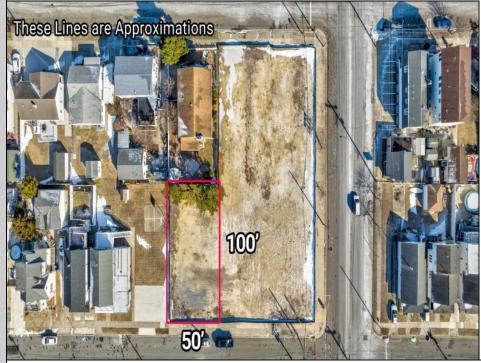

## COMMENTS

This 50\' x 100\' vacant lot in North Wildwood, offers a fantastic opportunity for single-family home development. Approved for the construction of a custom home, this property also allows for the addition of a private pool and a detached low-speed vehicle garage, making it perfect for those seeking a coastal retreat with added convenience and luxury. This lot is just a short distance from North Wildwood's beautiful beaches, boardwalk, and local amenities. Zoned for residential use, it provides the perfect canvas for building your dream home in one of the most desirable areas of the Wildwoods. Whether you\'re planning a permanent residence or a vacation getaway, this lot is ready for you to make your vision a reality. This lot will be adjacent to four new constructed single family homes. Don't miss out on this exceptional opportunity—contact us today for more details! \*Taxes to be determined. Buyer responsible for permits to build\*