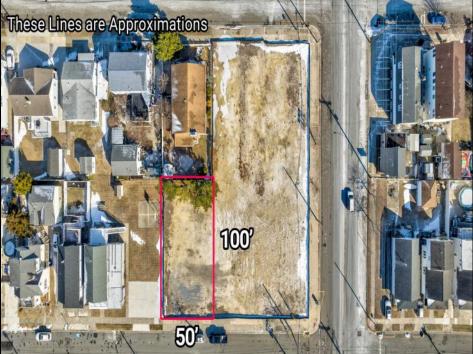

## **COMMENTS**

This 50\' x 100\' vacant lot in North Wildwood, offers a fantastic opportunity for single-family home development. Approved for the construction of a custom home, this property also allows for the addition of a private pool and a detached low-speed vehicle garage, making it perfect for those seeking a coastal retreat with added convenience and luxury. This lot is just a short distance from North Wildwood's beautiful beaches, boardwalk, and local amenities. Zoned for residential use, it provides the perfect canvas for building your dream home in one of the most desirable areas of the Wildwoods. Whether you\'re planning a permanent residence or a vacation getaway, this lot is ready for you to make your vision a reality. This lot will be adjacent to four new constructed single family homes. Don't miss out on this exceptional opportunity—contact us today for more details! \*Taxes to be determined. Buyer responsible for permits to build\*