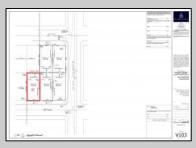

## COMMENTS

This 50\' x 100\' vacant lot in North Wildwood, offers a fantastic opportunity for single-family home development. Approved for the construction of a custom home, this property also allows for the addition of a private pool and a detached low-speed vehicle garage, making it perfect for those seeking a coastal retreat with added convenience and luxury. This lot is just a short distance from North Wildwood's beautiful beaches, boardwalk, and local amenities. Zoned for residential use, it provides the perfect canvas for building your dream home in one of the most desirable areas of the Wildwoods. Whether you\'re planning a permanent residence or a vacation getaway, this lot is ready for you to make your vision a reality. This lot will be adjacent to four new constructed single family homes. Don't miss out on this exceptional opportunity—contact us today for more details! \*Taxes to be determined. Buyer responsible for permits to build\*

## PROPERTY DETAILS

Ask for Dori Adams Berger Realty Inc 3160 Asbury Avenue, Ocean City Call: 609-399-0076 Email to: doa@bergerrealty.com