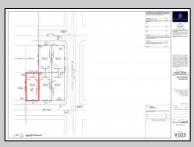

## COMMENTS

This 50\' x 100\' vacant lot in North Wildwood, offers a fantastic opportunity for single-family home development. Approved for the construction of a custom home, this property also allows for the addition of a private pool and a detached low-speed vehicle garage, making it perfect for those seeking a coastal retreat with added convenience and luxury. This lot is just a short distance from North Wildwood's beautiful beaches, boardwalk, and local amenities. Zoned for residential use, it provides the perfect canvas for building your dream home in one of the most desirable areas of the Wildwoods. Whether you\'re planning a permanent residence or a vacation getaway, this lot is ready for you to make your vision a reality. This lot will be adjacent to four new constructed single family homes. Don't miss out on this exceptional opportunity—contact us today for more details! \*Taxes to be determined. Buyer responsible for permits to build\*