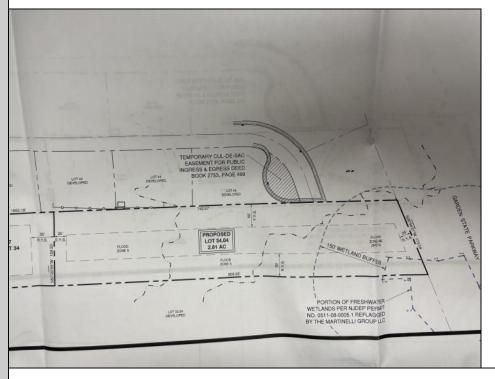

## **COMMENTS**

OVER 2.5 ACRES! Rare opportunity to own a buildable lot in the highly sought after Marmora section of Upper Township. Total of 2.83 acres. Upper Township and OCHS school district. Cul-De-Sac location, and only 5 minutes to Ocean City beaches and boardwalk.