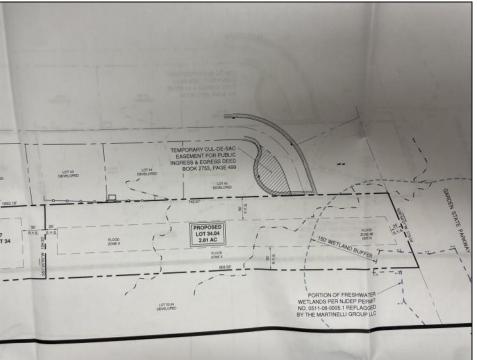

## COMMENTS

OVER 2.5 ACRES! Rare opportunity to own a buildable lot in the highly sought after Marmora section of Upper Township. Total of 2.83 acres. Upper Township and OCHS school district. Cul-De-Sac location, and only 5 minutes to Ocean City beaches and boardwalk.