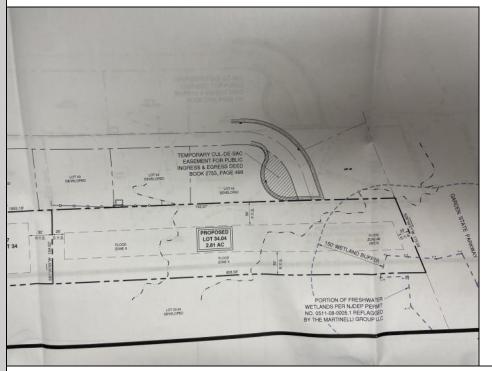

## **COMMENTS**

OVER 2.5 ACRES! Rare opportunity to own a buildable lot in the highly sought after Marmora section of Upper Township. Total of 2.83 acres. Upper Township and OCHS school district. Cul-De-Sac location, and only 5 minutes to Ocean City beaches and boardwalk.