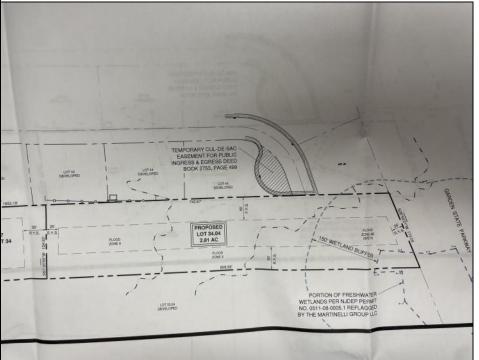

## **COMMENTS**

OVER 2.5 ACRES! Rare opportunity to own a buildable lot in the highly sought after Marmora section of Upper Township. Total of 2.83 acres. Upper Township and OCHS school district. Cul-De-Sac location, and only 5 minutes to Ocean City beaches and boardwalk.