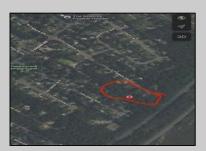

## **COMMENTS**

OVER 2.5 ACRES! Rare opportunity to own a buildable lot in the highly sought after Marmora section of Upper Township. Total of 2.83 acres. Upper Township and OCHS school district. Cul-De-Sac location, and only 5 minutes to Ocean City beaches and boardwalk.