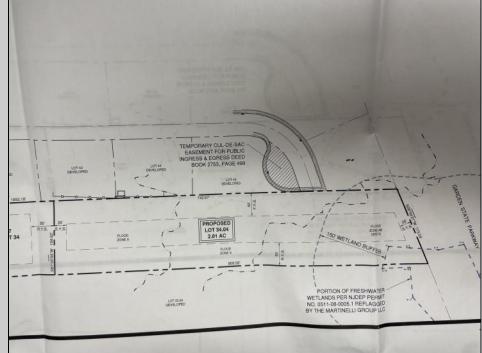

## COMMENTS

OVER 2.5 ACRES! Rare opportunity to own a buildable lot in the highly sought after Marmora section of Upper Township. Total of 2.83 acres. Upper Township and OCHS school district. Cul-De-Sac location, and only 5 minutes to Ocean City beaches and boardwalk. **PROPERTY DETAILS** 