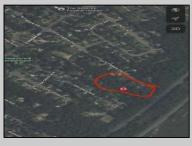

## COMMENTS

OVER 2.5 ACRES! Rare opportunity to own a buildable lot in the highly sought after Marmora section of Upper Township. Total of 2.83 acres. Upper Township and OCHS school district. Cul-De-Sac location, and only 5 minutes to Ocean City beaches and boardwalk. **PROPERTY DETAILS** 