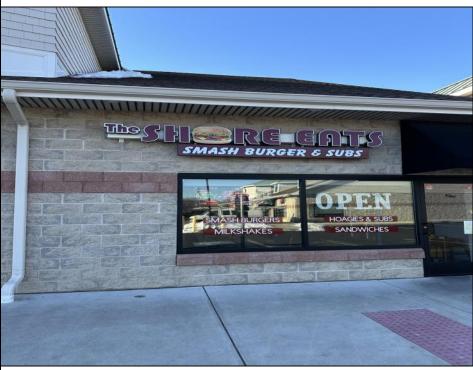

## **COMMENTS**

Don\'t miss this incredible opportunity to own a thriving, turn-key business in a desirable location on bustling Route 9 in Cape May Court House, New Jersey. This established business offers an excellent foundation for continued success. All equipment is included, making this a turn-key operation for the next owner. The business operates in a well-maintained leased space, with the new owner assuming the lease terms. Profit and loss statements are available upon request to qualified buyers. Located in a high-traffic area, this business benefits from excellent visibility, accessibility, and a loyal customer base. Whether you\'re an experienced entrepreneur or looking to start your first venture, this opportunity provides the tools and location you need to thrive. Contact us today to schedule a private showing!