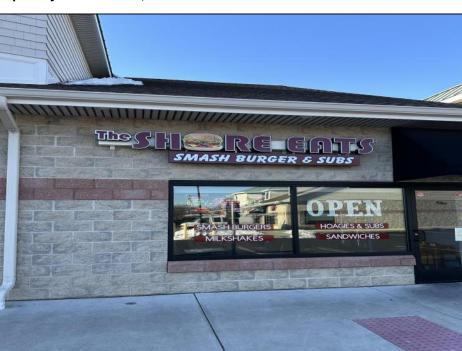

## **COMMENTS**

Don't miss this incredible opportunity to own a thriving, turn-key business in a desirable location on bustling Route 9 in Cape May Court House, New Jersey. This established business offers an excellent foundation for continued success. All equipment is included, making this a turn-key operation for the next owner. The business operates in a well-maintained leased space, with the new owner assuming the lease terms. Profit and loss statements are available upon request to qualified buyers. Located in a high-traffic area, this business benefits from excellent visibility, accessibility, and a loyal customer base. Whether you\re an experienced entrepreneur or looking to start your first venture, this opportunity provides the tools and location you need to thrive. Contact us today to schedule a private showing!