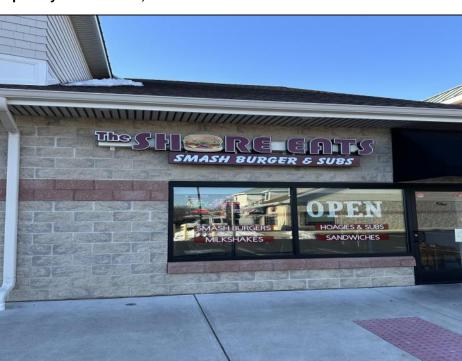

## **COMMENTS**

Don't miss this incredible opportunity to own a thriving, turn-key business in a desirable location on bustling Route 9 in Cape May Court House, New Jersey. This established business offers an excellent foundation for continued success. All equipment is included, making this a turn-key operation for the next owner. The business operates in a well-maintained leased space, with the new owner assuming the lease terms. Profit and loss statements are available upon request to qualified buyers. Located in a high-traffic area, this business benefits from excellent visibility, accessibility, and a loyal customer base. Whether you're an experienced entrepreneur or looking to start your first venture, this opportunity provides the tools and location you need to thrive. Contact us today to schedule a private showing!