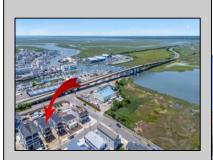

## 336 40th Sea Isle City, NJ 08243

## **COMMENTS**

New Construction Single Family Home w/ Gorgeous Bay Views! This is the perfect family Shore House boasting 6 Bedrooms, 5.5 Bathrooms, Private Elevator, plenty of off-street parking, 2 Zone C/A and Gas Heat, and Upgrades Across the board!! New Construction Single Family homes like this don\'t often hit the market in Sea Isle, this is a great opportunity to capitalize on a great opportunity. This home will be 3200sqft and will have three floors. The first floor will have two large bedrooms and a full bathroom with open foyer. The Second floor will be 3 large bedrooms w/ each bedroom having its own full bathroom, a laundry closet and a large private deck coming off of the primary bedroom w/ bay views!! The top floor will feature your granite kitchen w/ stainless steel appliance package, dining area, living room w/ deck w/ bay views and another primary bedroom w/ private bathroom! This home will also include a private 4-stop elevator! This is the perfect shore house for a large family! Only a short walk to everything that Sea Isle has to offer! This one won\'t last long, call today!