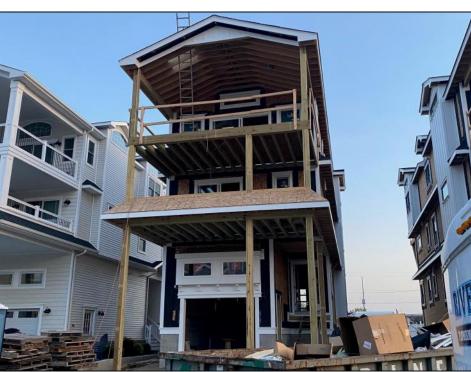

## **COMMENTS**

New Construction Single Family Home w/ Gorgeous Bay Views! This is the perfect family Shore House boasting 6 Bedrooms, 5.5 Bathrooms, Private Elevator, plenty of off-street parking, 2 Zone C/A and Gas Heat, and Upgrades Across the board!! New Construction Single Family homes like this don't often hit the market in Sea Isle, this is a great opportunity to capitalize on a great opportunity. This home will be 3200sqft and will have three floors. The first floor will have two large bedrooms and a full bathroom with open foyer. The Second floor will be 3 large bedrooms w/ each bedroom having its own full bathroom, a laundry closet and a large private deck coming off of the primary bedroom w/ bay views!! The top floor will feature your granite kitchen w/ stainless steel appliance package, dining area, living room w/ deck w/ bay views and another primary bedroom w/ private bathroom! This home will also include a private 4-stop elevator! This is the perfect shore house for a large family! Only a short walk to everything that Sea Isle has to offer! This one won't last long, call today!