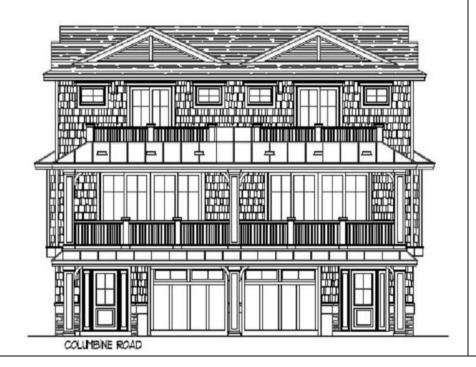

## **COMMENTS**

You won't want to miss the opportunity to own this STUNNING new construction Townhome just minutes to Sunset Lake! This GRAND floor plan will offer 5 bedrooms, 3.5 baths, a bonus room, and nearly 2,000 square feet of living space! The first floor hosts a large foyer/bonus room with a set of stairs to the main living area and the attached 1-car garage with a storage closet and an interior door to the bonus room. Head upstairs to find a HUGE open floor plan. The living room SHINES with a fireplace, and sliders to a private deck PERFECT for morning coffee or evening drinks. The dining area leads to the Kitchen where you will appreciate the OVERSIZED island with seating, granite countertops, and stainless-steel appliances. Also on this level is a 2nd primary bedroom with a private full bath. Head on up to the third level where you will discover the large PRIMARY bedroom which features a private bath and walk-in closet, and from the bedroom, sliders to your private deck! You will also find THREE additional guest bedrooms, another full bath, and a laundry closet. Outside you will appreciate the cedar shaker-style siding and spacious driveway with 2 parking spots, a metal roof, and an exterior shower. Did we mention the backyard? Head out back to find a fenced yard that offers plenty of room for the OPTONAL POOL & PATIO! Just minutes to Sunset Lake, 4 blocks to the beach and ocean, and endless shopping, restaurants, and entertainment! Ready Summer 2025... Pick you colors!