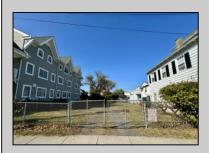

## **COMMENTS**

The Clinton Hotel centrally located on corner lot 2 blocks to beach consists of a 3-story multifamily building w/attached 2-bedroom cottage. Dwelling has 16 rental rooms, 2 baths, 2 half baths on 2nd/3rd floors, and 1st floor owner's quarters (3 bedrooms/1 bath) w/some heat (gas heat is not functional and will not be repaired). Property for sale, land and premises, situate 202 Perry Street, Cape May, NJ, lot size being approx. 31x80 ft. Also included is adjoining lot on S Lafayette Street, approx. size 52x100 ft (there is plenty of parking on this lot). There is a Right of Way over the Westerly 10 ft of Tract #1 of the premises as granted in a deed from William G. Nixon Executor of the Will of Jonas Miller to Samuel Cook dated May 30, 1870. Buyer must confirm all measurements w/a new survey. Seller has no survey.