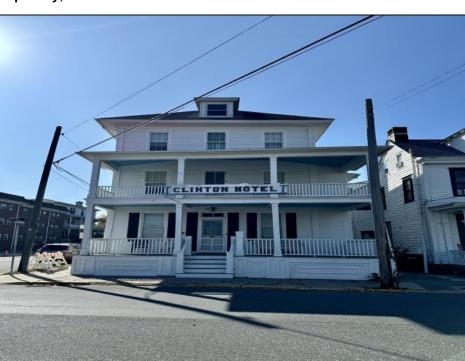

## **COMMENTS**

The Clinton Hotel centrally located on corner lot 2 blocks to beach consists of a 3-story multifamily building w/attached 2-bedroom cottage. Dwelling has 16 rental rooms, 2 baths, 2 half baths on 2nd/3rd floors, and 1st floor owner's quarters (3 bedrooms/1 bath) w/some heat (gas heat is not functional and will not be repaired). Property for sale, land and premises, situate 202 Perry Street, Cape May, NJ, lot size being approx. 31x80 ft. Also included is adjoining lot on S Lafayette Street, approx. size 52x100 ft (there is plenty of parking on this lot). There is a Right of Way over the Westerly 10 ft of Tract #1 of the premises as granted in a deed from William G. Nixon Executor of the Will of Jonas Miller to Samuel Cook dated May 30, 1870. Buyer must confirm all measurements w/a new survey. Seller has no survey.