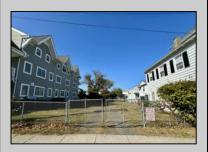

## **COMMENTS**

The Clinton Hotel centrally located on corner lot 2 blocks to beach consists of a 3-story multifamily building w/attached 2-bedroom cottage. Dwelling has 16 rental rooms, 2 baths, 2 half baths on 2nd/3rd floors, and 1st floor owner's quarters (3 bedrooms/1 bath) w/some heat (gas heat is not functional and will not be repaired). Property for sale, land and premises, situate 202 Perry Street, Cape May, NJ, lot size being approx. 31x80 ft. Also included is adjoining lot on S Lafayette Street, approx. size 52x100 ft (there is plenty of parking on this lot). There is a Right of Way over the Westerly 10 ft of Tract #1 of the premises as granted in a deed from William G. Nixon Executor of the Will of Jonas Miller to Samuel Cook dated May 30, 1870. Buyer must confirm all measurements w/a new survey. Seller has no survey.