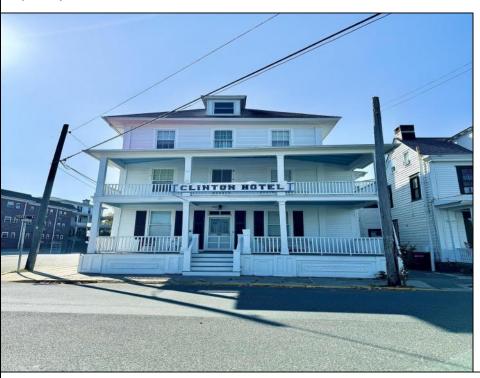

## **COMMENTS**

The Clinton Hotel centrally located on corner lot 2 blocks to beach consists of a 3-story multifamily building w/attached 2-bedroom cottage. Dwelling has 16 rental rooms, 2 baths, 2 half baths on 2nd/3rd floors, and 1st floor owner's quarters (3 bedrooms/1 bath) w/some heat (gas heat is not functional and will not be repaired). Property for sale, land and premises, situate 202 Perry Street, Cape May, NJ, lot size being approx. 80x98 ft irr. Also included is adjoining lot on S Lafayette Street, approx. size 52x100 ft (Buyer to confirm 16 parking spaces). There is a Right of Way over the Westerly 10 ft of Tract #1 of the premises as granted in a deed from William G. Nixon Executor of the Will of Jonas Miller to Samuel Cook dated May 30, 1870. Buyer must confirm all measurements w/a new survey. Seller has no survey.