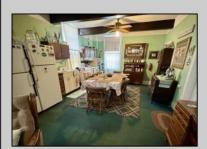

## **COMMENTS**

The Clinton Hotel centrally located on corner lot 2 blocks to beach consists of a 3-story multifamily building w/attached 2-bedroom cottage. Dwelling has 16 rental rooms, 2 baths, 2 half baths on 2nd/3rd floors, and 1st floor owner's quarters (3 bedrooms/1 bath) w/some heat (gas heat is not functional and will not be repaired). Property for sale, land and premises, situate 202 Perry Street, Cape May, NJ, lot size being approx. 80x98 ft irr. Also included is adjoining lot on S Lafayette Street, approx. size 52x100 ft (Buyer to confirm 16 parking spaces). There is a Right of Way over the Westerly 10 ft of Tract #1 of the premises as granted in a deed from William G. Nixon Executor of the Will of Jonas Miller to Samuel Cook dated May 30, 1870. Buyer must confirm all measurements w/a new survey. Seller has no survey.

**PROPERTY DETAILS** 

AlsoIncluded OutsideFeatures ParkingGarage OtherRooms Porch Living Room Curtains **Assigned Parking** Fenced Yard Kitchen Shades Cable TV Eat In Kitchen

Sidewalks Great Room **Outside Shower** 