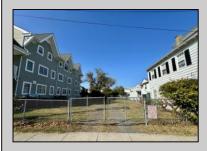

## **COMMENTS**

The Clinton Hotel centrally located on corner lot 2 blocks to beach consists of a 3-story multifamily building w/attached 2-bedroom cottage. Dwelling has 16 rental rooms, 2 baths, 2 half baths on 2nd/3rd floors, and 1st floor owner's quarters (3 bedrooms/1 bath) w/some heat (gas heat is not functional and will not be repaired). Property for sale, land and premises, situate 202 Perry Street, Cape May, NJ, lot size being approx. 31x80 ft. Also included is adjoining lot on S Lafayette Street, approx. size 52x100 ft (there is plenty of parking on this lot). There is a Right of Way over the Westerly 10 ft of Tract #1 of the premises as granted in a deed from William G. Nixon Executor of the Will of Jonas Miller to Samuel Cook dated May 30, 1870. Buyer must confirm all measurements w/a new survey. Seller has no survey.