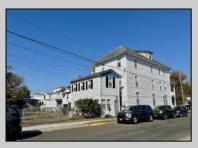

## **COMMENTS**

The Clinton Hotel centrally located on corner lot 2 blocks to beach consists of a 3-story multifamily building w/attached 2-bedroom cottage. Dwelling has 16 rental rooms, 2 baths, 2 half baths on 2nd/3rd floors, and 1st floor owner's quarters (3 bedrooms/1 bath) w/some heat (gas heat is not functional and will not be repaired). Property for sale, land and premises, situate 202 Perry Street, Cape May, NJ, lot size being approx. 31x80 ft. Also included is adjoining lot on S Lafayette Street, approx. size 52x100 ft (there is plenty of parking on this lot). There is a Right of Way over the Westerly 10 ft of Tract #1 of the premises as granted in a deed from William G. Nixon Executor of the Will of Jonas Miller to Samuel Cook dated May 30, 1870. Buyer must confirm all measurements w/a new survey. Seller has no survey.