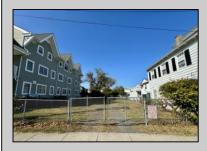

## COMMENTS

The Clinton Hotel centrally located on corner lot 2 blocks to beach consists of a 3-story multifamily building w/attached 2-bedroom cottage. Dwelling has 16 rental rooms, 2 baths, 2 half baths on 2nd/3rd floors, and 1st floor owner's quarters (3 bedrooms/1 bath) w/some heat (gas heat is not functional and will not be repaired). Property for sale, land and premises, situate 202 Perry Street, Cape May, NJ, lot size being approx. 31x80 ft. Also included is adjoining lot on S Lafayette Street, approx. size 52x100 ft (there is plenty of parking on this lot). There is a Right of Way over the Westerly 10 ft of Tract #1 of the premises as granted in a deed from William G. Nixon Executor of the Will of Jonas Miller to Samuel Cook dated May 30, 1870. Buyer must confirm all measurements w/a new survey. Seller has no survey.