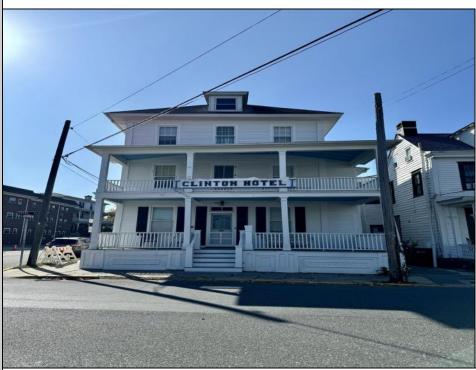

## COMMENTS

The Clinton Hotel centrally located on corner lot 2 blocks to beach consists of a 3-story multifamily building w/attached 2-bedroom cottage. Dwelling has 16 rental rooms, 2 baths, 2 half baths on 2nd/3rd floors, and 1st floor owner's quarters (3 bedrooms/1 bath) w/some heat (gas heat is not functional and will not be repaired). Property for sale, land and premises, situate 202 Perry Street, Cape May, NJ, lot size being approx. 31x80 ft. Also included is adjoining lot on S Lafayette Street, approx. size 52x100 ft (there is plenty of parking on this lot). There is a Right of Way over the Westerly 10 ft of Tract #1 of the premises as granted in a deed from William G. Nixon Executor of the Will of Jonas Miller to Samuel Cook dated May 30, 1870. Buyer must confirm all measurements w/a new survey. Seller has no survey.