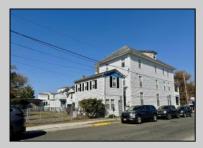

## COMMENTS

The Clinton Hotel centrally located on corner lot 2 blocks to beach consists of a 3-story multifamily building w/attached 2-bedroom cottage. Dwelling has 16 rental rooms, 2 baths, 2 half baths on 2nd/3rd floors, and 1st floor owner's quarters (3 bedrooms/1 bath) w/some heat (gas heat is not functional and will not be repaired). Property for sale, land and premises, situate 202 Perry Street, Cape May, NJ, lot size being approx. 31x80 ft. Also included is adjoining lot on S Lafayette Street, approx. size 52x100 ft (there is plenty of parking on this lot). There is a Right of Way over the Westerly 10 ft of Tract #1 of the premises as granted in a deed from William G. Nixon Executor of the Will of Jonas Miller to Samuel Cook dated May 30, 1870. Buyer must confirm all measurements w/a new survey. Seller has no survey.