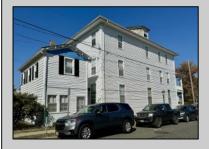

## COMMENTS

The Clinton Hotel centrally located on corner lot 2 blocks to beach consists of a 3-story multifamily building w/attached 2-bedroom cottage. Dwelling has 16 rental rooms, 2 baths, 2 half baths on 2nd/3rd floors, and 1st floor owner's quarters (3 bedrooms/1 bath) w/some heat (gas heat is not functional and will not be repaired). Property for sale, land and premises, situate 202 Perry Street, Cape May, NJ, lot size being approx. 31x80 ft. Also included is adjoining lot on S Lafayette Street, approx. size 52x100 ft (there is plenty of parking on this lot). There is a Right of Way over the Westerly 10 ft of Tract #1 of the premises as granted in a deed from William G. Nixon Executor of the Will of Jonas Miller to Samuel Cook dated May 30, 1870. Buyer must confirm all measurements w/a new survey. Seller has no survey.