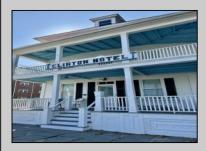

## COMMENTS

The Clinton Hotel centrally located on corner lot 2 blocks to beach consists of a 3-story multifamily building w/attached 2-bedroom cottage. Dwelling has 16 rental rooms, 2 baths, 2 half baths on 2nd/3rd floors, and 1st floor owner's quarters (3 bedrooms/1 bath) w/some heat (gas heat is not functional and will not be repaired). Property for sale, land and premises, situate 202 Perry Street, Cape May, NJ, lot size being approx. 31x80 ft. Also included is adjoining lot on S Lafayette Street, approx. size 52x100 ft (there is plenty of parking on this lot). There is a Right of Way over the Westerly 10 ft of Tract #1 of the premises as granted in a deed from William G. Nixon Executor of the Will of Jonas Miller to Samuel Cook dated May 30, 1870. Buyer must confirm all measurements w/a new survey. Seller has no survey.