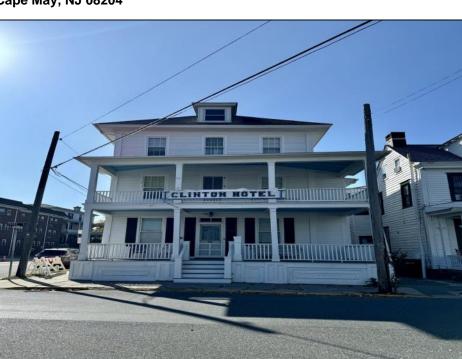

## **COMMENTS**

The Clinton Hotel centrally located on corner lot 2 blocks to beach consists of a 3-story multifamily building w/attached 2-bedroom cottage. Dwelling has 16 rental rooms, 2 baths, 2 half baths on 2nd/3rd floors, and 1st floor owner's quarters (3 bedrooms/1 bath) w/some heat (gas heat is not functional and will not be repaired). Property for sale, land and premises, situate 202 Perry Street, Cape May, NJ, lot size being approx. 31x80 ft. Also included is adjoining lot on S Lafayette Street, approx. size 52x100 ft (there is plenty of parking on this lot). There is a Right of Way over the Westerly 10 ft of Tract #1 of the premises as granted in a deed from William G. Nixon Executor of the Will of Jonas Miller to Samuel Cook dated May 30, 1870. Buyer must confirm all measurements w/a new survey. Seller has no survey.