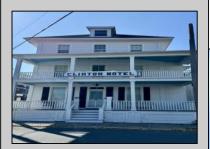

## **COMMENTS**

The Clinton Hotel centrally located on corner lot 2 blocks to beach consists of a 3-story multifamily building w/attached 2-bedroom cottage. Dwelling has 16 rental rooms, 2 baths, 2 half baths on 2nd/3rd floors, and 1st floor owner's quarters (3 bedrooms/1 bath) w/some heat (gas heat is not functional and will not be repaired). Property for sale, land and premises, situate 202 Perry Street, Cape May, NJ, lot size being approx. 31x80 ft. Also included is adjoining lot on S Lafayette Street, approx. size 52x100 ft (there is plenty of parking on this lot). There is a Right of Way over the Westerly 10 ft of Tract #1 of the premises as granted in a deed from William G. Nixon Executor of the Will of Jonas Miller to Samuel Cook dated May 30, 1870. Buyer must confirm all measurements w/a new survey. Seller has no survey.