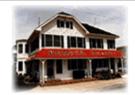

## **COMMENTS**

The Clinton Hotel centrally located on corner lot 2 blocks to beach consists of a 3-story multifamily building w/attached 2-bedroom cottage. Dwelling has 16 rental rooms, 2 baths, 2 half baths on 2nd/3rd floors, and 1st floor owner's quarters (3 bedrooms/1 bath) w/some heat (gas heat is not functional and will not be repaired). Property for sale, land and premises, situate 202 Perry Street, Cape May, NJ, lot size being approx. 31x80 ft. Also included is adjoining lot on S Lafayette Street, approx. size 52x100 ft (there is plenty of parking on this lot). There is a Right of Way over the Westerly 10 ft of Tract #1 of the premises as granted in a deed from William G. Nixon Executor of the Will of Jonas Miller to Samuel Cook dated May 30, 1870. Buyer must confirm all measurements w/a new survey. Seller has no survey.