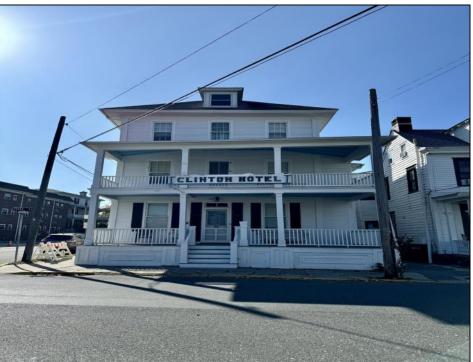

## **COMMENTS**

The Clinton Hotel centrally located on corner lot 2 blocks to beach consists of a 3-story multifamily building w/attached 2-bedroom cottage. Dwelling has 16 rental rooms, 2 baths, 2 half baths on 2nd/3rd floors, and 1st floor owner's quarters (3 bedrooms/1 bath) w/some heat (gas heat is not functional and will not be repaired). Property for sale, land and premises, situate 202 Perry Street, Cape May, NJ, lot size being approx. 31x80 ft. Also included is adjoining lot on S Lafayette Street, approx. size 52x100 ft (there is plenty of parking on this lot). There is a Right of Way over the Westerly 10 ft of Tract #1 of the premises as granted in a deed from William G. Nixon Executor of the Will of Jonas Miller to Samuel Cook dated May 30, 1870. Buyer must confirm all measurements w/a new survey. Seller has no survey.