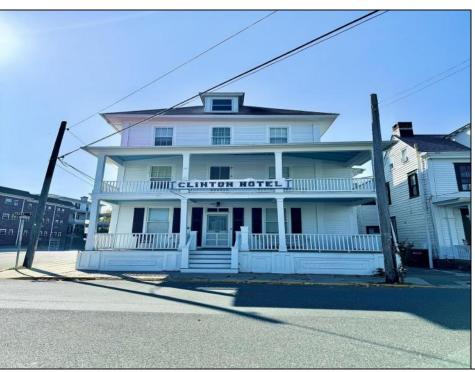

## **COMMENTS**

The Clinton Hotel centrally located on corner lot 2 blocks to beach consists of a 3-story multifamily building w/attached 2-bedroom cottage. Dwelling has 16 rental rooms, 2 baths, 2 half baths on 2nd/3rd floors, and 1st floor owner's quarters (3 bedrooms/1 bath) w/some heat (gas heat is not functional and will not be repaired). Property for sale, land and premises, situate 202 Perry Street, Cape May, NJ, lot size being approx. 80x98 ft irr. Also included is adjoining lot on S Lafayette Street, approx. size 52x100 ft (Buyer to confirm 16 parking spaces). There is a Right of Way over the Westerly 10 ft of Tract #1 of the premises as granted in a deed from William G. Nixon Executor of the Will of Jonas Miller to Samuel Cook dated May 30, 1870. Buyer must confirm all measurements w/a new survey. Seller has no survey.