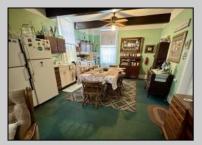

## **COMMENTS**

The Clinton Hotel centrally located on corner lot 2 blocks to beach consists of a 3-story multifamily building w/attached 2-bedroom cottage. Dwelling has 16 rental rooms, 2 baths, 2 half baths on 2nd/3rd floors, and 1st floor owner's quarters (3 bedrooms/1 bath) w/some heat (gas heat is not functional and will not be repaired). Property for sale, land and premises, situate 202 Perry Street, Cape May, NJ, lot size being approx. 80x98 ft irr. Also included is adjoining lot on S Lafayette Street, approx. size 52x100 ft (Buyer to confirm 16 parking spaces). There is a Right of Way over the Westerly 10 ft of Tract #1 of the premises as granted in a deed from William G. Nixon Executor of the Will of Jonas Miller to Samuel Cook dated May 30, 1870. Buyer must confirm all measurements w/a new survey. Seller has no survey.

**PROPERTY DETAILS** 

OutsideFeatures ParkingGarage OtherRooms AlsoIncluded
Porch Assigned Parking Living Room Curtains
Fenced Yard Kitchen Shades
Cable TV Eat In Kitchen
Sidewalks Great Room

Basement

**Outside Shower** 