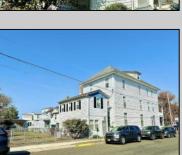

## **COMMENTS**

The Clinton Hotel centrally located on corner lot 2 blocks to beach consists of a 3-story multifamily building w/attached 2-bedroom cottage. Dwelling has 16 rental rooms, 2 baths, 2 half baths on 2nd/3rd floors, and 1st floor owner's quarters (3 bedrooms/1 bath) w/some heat (gas heat is not functional and will not be repaired). Property for sale, land and premises, situate 202 Perry Street, Cape May, NJ, lot size being approx. 80x98 ft irr. Also included is adjoining lot on S Lafayette Street, approx. size 52x100 ft (Buyer to confirm 16 parking spaces). There is a Right of Way over the Westerly 10 ft of Tract #1 of the premises as granted in a deed from William G. Nixon Executor of the Will of Jonas Miller to Samuel Cook dated May 30, 1870. Buyer must confirm all measurements w/a new survey. Seller has no survey.