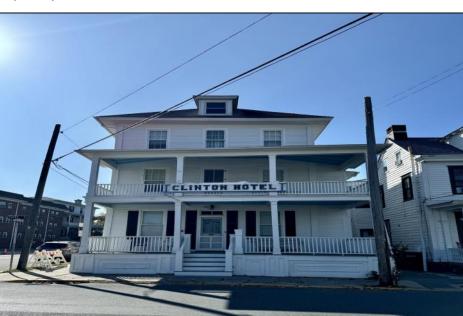

## **COMMENTS**

The Clinton Hotel centrally located on corner lot 2 blocks to beach consists of a 3-story multifamily building w/attached 2-bedroom cottage. Dwelling has 16 rental rooms, 2 baths, 2 half baths on 2nd/3rd floors, and 1st floor owner's quarters (3 bedrooms/1 bath) w/some heat (gas heat is not functional and will not be repaired). Property for sale, land and premises, situate 202 Perry Street, Cape May, NJ, lot size being approx. 31x80 ft. Also included is adjoining lot on S Lafayette Street, approx. size 52x100 ft (there is plenty of parking on this lot). There is a Right of Way over the Westerly 10 ft of Tract #1 of the premises as granted in a deed from William G. Nixon Executor of the Will of Jonas Miller to Samuel Cook dated May 30, 1870. Buyer must confirm all measurements w/a new survey. Seller has no survey.