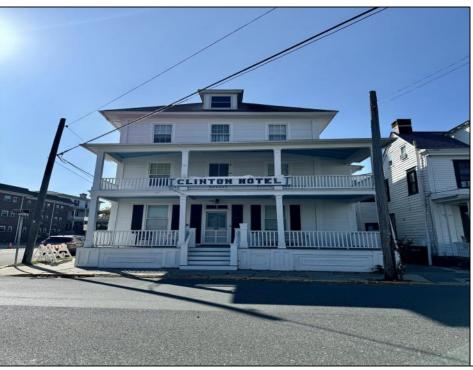

## **COMMENTS**

The Clinton Hotel centrally located on corner lot 2 blocks to beach consists of a 3-story multifamily building w/attached 2-bedroom cottage. Dwelling has 16 rental rooms, 2 baths, 2 half baths on 2nd/3rd floors, and 1st floor owner's quarters (3 bedrooms/1 bath) w/some heat (gas heat is not functional and will not be repaired). Property for sale, land and premises, situate 202 Perry Street, Cape May, NJ, lot size being approx. 31x80 ft. Also included is adjoining lot on S Lafayette Street, approx. size 52x100 ft (there is plenty of parking on this lot). There is a Right of Way over the Westerly 10 ft of Tract #1 of the premises as granted in a deed from William G. Nixon Executor of the Will of Jonas Miller to Samuel Cook dated May 30, 1870. Buyer must confirm all measurements w/a new survey. Seller has no survey.