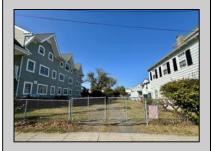

## **COMMENTS**

The Clinton Hotel centrally located on corner lot 2 blocks to beach consists of a 3-story multifamily building w/attached 2-bedroom cottage. Dwelling has 16 rental rooms, 2 baths, 2 half baths on 2nd/3rd floors, and 1st floor owner's quarters (3 bedrooms/1 bath) w/some heat (gas heat is not functional and will not be repaired). Property for sale, land and premises, situate 202 Perry Street, Cape May, NJ, lot size being approx. 31x80 ft. Also included is adjoining lot on S Lafayette Street, approx. size 52x100 ft (there is plenty of parking on this lot). There is a Right of Way over the Westerly 10 ft of Tract #1 of the premises as granted in a deed from William G. Nixon Executor of the Will of Jonas Miller to Samuel Cook dated May 30, 1870. Buyer must confirm all measurements w/a new survey. Seller has no survey.