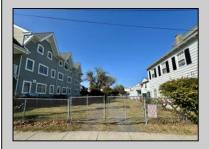

## **COMMENTS**

The Clinton Hotel centrally located on corner lot 2 blocks to beach consists of a 3-story multifamily building w/attached 2-bedroom cottage. Dwelling has 16 rental rooms, 2 baths, 2 half baths on 2nd/3rd floors, and 1st floor owner's quarters (3 bedrooms/1 bath) w/some heat (gas heat is not functional and will not be repaired). Property for sale, land and premises, situate 202 Perry Street, Cape May, NJ, lot size being approx. 31x80 ft. Also included is adjoining lot on S Lafayette Street, approx. size 52x100 ft (there is plenty of parking on this lot). There is a Right of Way over the Westerly 10 ft of Tract #1 of the premises as granted in a deed from William G. Nixon Executor of the Will of Jonas Miller to Samuel Cook dated May 30, 1870. Buyer must confirm all measurements w/a new survey. Seller has no survey.