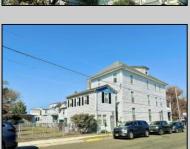

## **COMMENTS**

The Clinton Hotel centrally located on corner lot 2 blocks to beach consists of a 3-story multifamily building w/attached 2-bedroom cottage. Dwelling has 16 rental rooms, 2 baths, 2 half baths on 2nd/3rd floors, and 1st floor owner's quarters (3 bedrooms/1 bath) w/some heat (gas heat is not functional and will not be repaired). Property for sale, land and premises, situate 202 Perry Street, Cape May, NJ, lot size being approx. 80x98 ft irr. Also included is adjoining lot on S Lafayette Street, approx. size 52x100 ft (Buyer to confirm 16 parking spaces). There is a Right of Way over the Westerly 10 ft of Tract #1 of the premises as granted in a deed from William G. Nixon Executor of the Will of Jonas Miller to Samuel Cook dated May 30, 1870. Buyer must confirm all measurements w/a new survey. Seller has no survey.