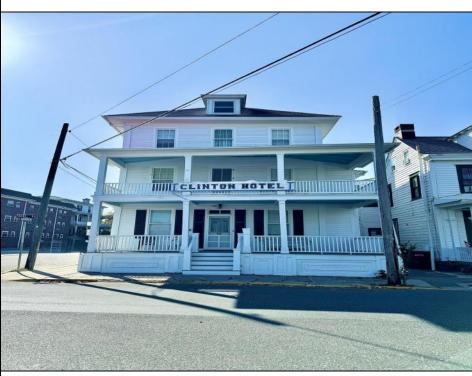

## **COMMENTS**

The Clinton Hotel centrally located on corner lot 2 blocks to beach consists of a 3-story multifamily building w/attached 2-bedroom cottage. Dwelling has 16 rental rooms, 2 baths, 2 half baths on 2nd/3rd floors, and 1st floor owner's quarters (3 bedrooms/1 bath) w/some heat (gas heat is not functional and will not be repaired). Property for sale, land and premises, situate 202 Perry Street, Cape May, NJ, lot size being approx. 80x98 ft irr. Also included is adjoining lot on S Lafayette Street, approx. size 52x100 ft (Buyer to confirm 16 parking spaces). There is a Right of Way over the Westerly 10 ft of Tract #1 of the premises as granted in a deed from William G. Nixon Executor of the Will of Jonas Miller to Samuel Cook dated May 30, 1870. Buyer must confirm all measurements w/a new survey. Seller has no survey.