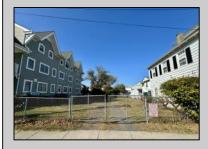

## COMMENTS

The Clinton Hotel centrally located on corner lot 2 blocks to beach consists of a 3-story multifamily building w/attached 2-bedroom cottage. Dwelling has 16 rental rooms, 2 baths, 2 half baths on 2nd/3rd floors, and 1st floor owner's quarters (3 bedrooms/1 bath) w/some heat (gas heat is not functional and will not be repaired). Property for sale, land and premises, situate 202 Perry Street, Cape May, NJ, lot size being approx. 31x80 ft. Also included is adjoining lot on S Lafayette Street, approx. size 52x100 ft (there is plenty of parking on this lot). There is a Right of Way over the Westerly 10 ft of Tract #1 of the premises as granted in a deed from William G. Nixon Executor of the Will of Jonas Miller to Samuel Cook dated May 30, 1870. Buyer must confirm all measurements w/a new survey. Seller has no survey.