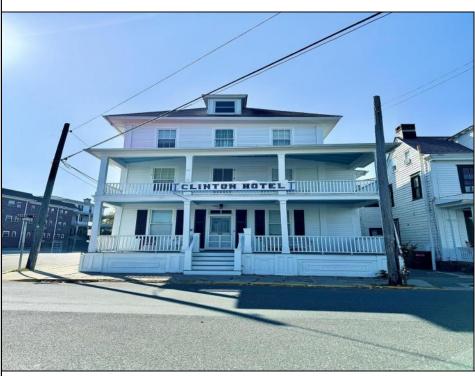

## **COMMENTS**

The Clinton Hotel centrally located on corner lot 2 blocks to beach consists of a 3-story multifamily building w/attached 2-bedroom cottage. Dwelling has 16 rental rooms, 2 baths, 2 half baths on 2nd/3rd floors, and 1st floor owner's quarters (3 bedrooms/1 bath) w/some heat (gas heat is not functional and will not be repaired). Property for sale, land and premises, situate 202 Perry Street, Cape May, NJ, lot size being approx. 80x98 ft irr. Also included is adjoining lot on S Lafayette Street, approx. size 52x100 ft (Buyer to confirm 16 parking spaces). There is a Right of Way over the Westerly 10 ft of Tract #1 of the premises as granted in a deed from William G. Nixon Executor of the Will of Jonas Miller to Samuel Cook dated May 30, 1870. Buyer must confirm all measurements w/a new survey. Seller has no survey.