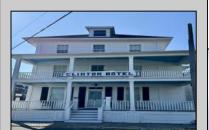

## **COMMENTS**

The Clinton Hotel centrally located on corner lot 2 blocks to beach consists of a 3-story multifamily building w/attached 2-bedroom cottage. Dwelling has 16 rental rooms, 2 baths, 2 half baths on 2nd/3rd floors, and 1st floor owner's quarters (3 bedrooms/1 bath) w/some heat (gas heat is not functional and will not be repaired). Property for sale, land and premises, situate 202 Perry Street, Cape May, NJ, lot size being approx. 31x80 ft. Also included is adjoining lot on S Lafayette Street, approx. size 52x100 ft (there is plenty of parking on this lot). There is a Right of Way over the Westerly 10 ft of Tract #1 of the premises as granted in a deed from William G. Nixon Executor of the Will of Jonas Miller to Samuel Cook dated May 30, 1870. Buyer must confirm all measurements w/a new survey. Seller has no survey.