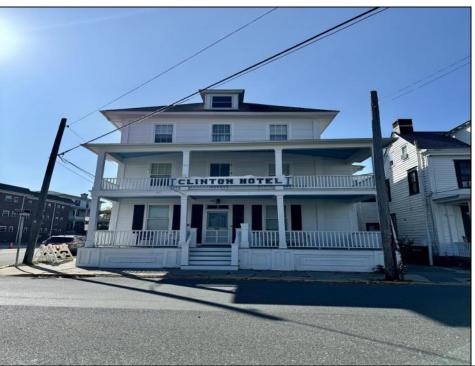

## **COMMENTS**

The Clinton Hotel centrally located on corner lot 2 blocks to beach consists of a 3-story multifamily building w/attached 2-bedroom cottage. Dwelling has 16 rental rooms, 2 baths, 2 half baths on 2nd/3rd floors, and 1st floor owner's quarters (3 bedrooms/1 bath) w/some heat (gas heat is not functional and will not be repaired). Property for sale, land and premises, situate 202 Perry Street, Cape May, NJ, lot size being approx. 31x80 ft. Also included is adjoining lot on S Lafayette Street, approx. size 52x100 ft (there is plenty of parking on this lot). There is a Right of Way over the Westerly 10 ft of Tract #1 of the premises as granted in a deed from William G. Nixon Executor of the Will of Jonas Miller to Samuel Cook dated May 30, 1870. Buyer must confirm all measurements w/a new survey. Seller has no survey.