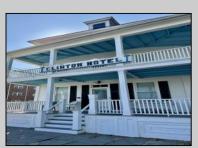

## **COMMENTS**

The Clinton Hotel centrally located on corner lot 2 blocks to beach consists of a 3-story multifamily building w/attached 2-bedroom cottage. Dwelling has 16 rental rooms, 2 baths, 2 half baths on 2nd/3rd floors, and 1st floor owner's quarters (3 bedrooms/1 bath) w/some heat (gas heat is not functional and will not be repaired). Property for sale, land and premises, situate 202 Perry Street, Cape May, NJ, lot size being approx. 31x80 ft. Also included is adjoining lot on S Lafayette Street, approx. size 52x100 ft (there is plenty of parking on this lot). There is a Right of Way over the Westerly 10 ft of Tract #1 of the premises as granted in a deed from William G. Nixon Executor of the Will of Jonas Miller to Samuel Cook dated May 30, 1870. Buyer must confirm all measurements w/a new survey. Seller has no survey.