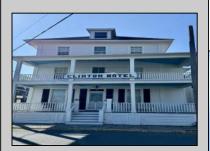

## **COMMENTS**

The Clinton Hotel centrally located on corner lot 2 blocks to beach consists of a 3-story multifamily building w/attached 2-bedroom cottage. Dwelling has 16 rental rooms, 2 baths, 2 half baths on 2nd/3rd floors, and 1st floor owner's quarters (3 bedrooms/1 bath) w/some heat (gas heat is not functional and will not be repaired). Property for sale, land and premises, situate 202 Perry Street, Cape May, NJ, lot size being approx. 31x80 ft. Also included is adjoining lot on S Lafayette Street, approx. size 52x100 ft (there is plenty of parking on this lot). There is a Right of Way over the Westerly 10 ft of Tract #1 of the premises as granted in a deed from William G. Nixon Executor of the Will of Jonas Miller to Samuel Cook dated May 30, 1870. Buyer must confirm all measurements w/a new survey. Seller has no survey.