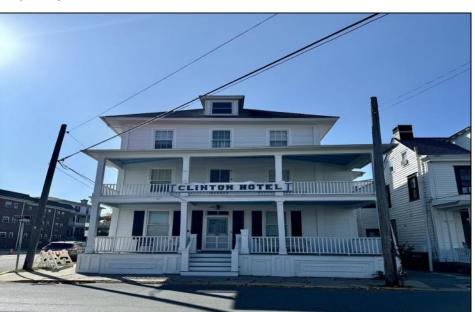

## **COMMENTS**

The Clinton Hotel centrally located on corner lot 2 blocks to beach consists of a 3-story multifamily building w/attached 2-bedroom cottage. Dwelling has 16 rental rooms, 2 baths, 2 half baths on 2nd/3rd floors, and 1st floor owner's quarters (3 bedrooms/1 bath) w/some heat (gas heat is not functional and will not be repaired). Property for sale, land and premises, situate 202 Perry Street, Cape May, NJ, lot size being approx. 31x80 ft. Also included is adjoining lot on S Lafayette Street, approx. size 52x100 ft (there is plenty of parking on this lot). There is a Right of Way over the Westerly 10 ft of Tract #1 of the premises as granted in a deed from William G. Nixon Executor of the Will of Jonas Miller to Samuel Cook dated May 30, 1870. Buyer must confirm all measurements w/a new survey. Seller has no survey.