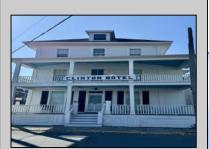

## **COMMENTS**

The Clinton Hotel centrally located on corner lot 2 blocks to beach consists of a 3-story multifamily building w/attached 2-bedroom cottage. Dwelling has 16 rental rooms, 2 baths, 2 half baths on 2nd/3rd floors, and 1st floor owner's quarters (3 bedrooms/1 bath) w/some heat (gas heat is not functional and will not be repaired). Property for sale, land and premises, situate 202 Perry Street, Cape May, NJ, lot size being approx. 31x80 ft. Also included is adjoining lot on S Lafayette Street, approx. size 52x100 ft (there is plenty of parking on this lot). There is a Right of Way over the Westerly 10 ft of Tract #1 of the premises as granted in a deed from William G. Nixon Executor of the Will of Jonas Miller to Samuel Cook dated May 30, 1870. Buyer must confirm all measurements w/a new survey. Seller has no survey.