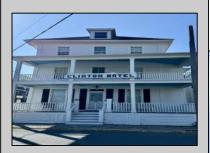

## **COMMENTS**

The Clinton Hotel centrally located on corner lot 2 blocks to beach consists of a 3-story multifamily building w/attached 2-bedroom cottage. Dwelling has 16 rental rooms, 2 baths, 2 half baths on 2nd/3rd floors, and 1st floor owner's quarters (3 bedrooms/1 bath) w/some heat (gas heat is not functional and will not be repaired). Property for sale, land and premises, situate 202 Perry Street, Cape May, NJ, lot size being approx. 31x80 ft. Also included is adjoining lot on S Lafayette Street, approx. size 52x100 ft (there is plenty of parking on this lot). There is a Right of Way over the Westerly 10 ft of Tract #1 of the premises as granted in a deed from William G. Nixon Executor of the Will of Jonas Miller to Samuel Cook dated May 30, 1870. Buyer must confirm all measurements w/a new survey. Seller has no survey.