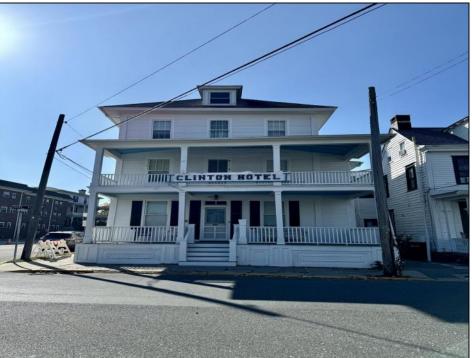

## **COMMENTS**

The Clinton Hotel centrally located on corner lot 2 blocks to beach consists of a 3-story multifamily building w/attached 2-bedroom cottage. Dwelling has 16 rental rooms, 2 baths, 2 half baths on 2nd/3rd floors, and 1st floor owner's quarters (3 bedrooms/1 bath) w/some heat (gas heat is not functional and will not be repaired). Property for sale, land and premises, situate 202 Perry Street, Cape May, NJ, lot size being approx. 31x80 ft. Also included is adjoining lot on S Lafayette Street, approx. size 52x100 ft (there is plenty of parking on this lot). There is a Right of Way over the Westerly 10 ft of Tract #1 of the premises as granted in a deed from William G. Nixon Executor of the Will of Jonas Miller to Samuel Cook dated May 30, 1870. Buyer must confirm all measurements w/a new survey. Seller has no survey.