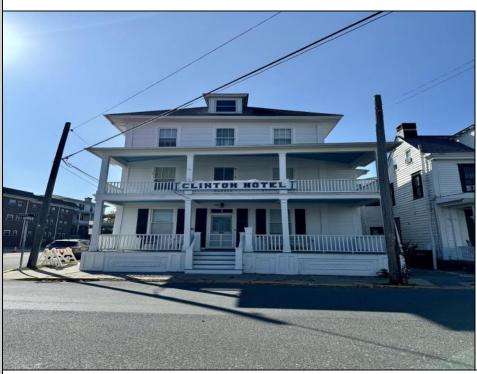

## **COMMENTS**

The Clinton Hotel centrally located on corner lot 2 blocks to beach consists of a 3-story multifamily building w/attached 2-bedroom cottage. Dwelling has 16 rental rooms, 2 baths, 2 half baths on 2nd/3rd floors, and 1st floor owner's quarters (3 bedrooms/1 bath) w/some heat (gas heat is not functional and will not be repaired). Property for sale, land and premises, situate 202 Perry Street, Cape May, NJ, lot size being approx. 31x80 ft. Also included is adjoining lot on S Lafayette Street, approx. size 52x100 ft (there is plenty of parking on this lot). There is a Right of Way over the Westerly 10 ft of Tract #1 of the premises as granted in a deed from William G. Nixon Executor of the Will of Jonas Miller to Samuel Cook dated May 30, 1870. Buyer must confirm all measurements w/a new survey. Seller has no survey.