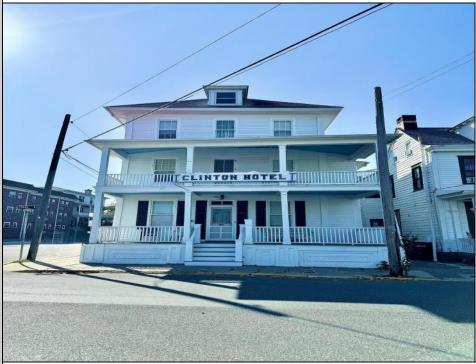

## COMMENTS

The Clinton Hotel centrally located on corner lot 2 blocks to beach consists of a 3-story multifamily building w/attached 2-bedroom cottage. Dwelling has 16 rental rooms, 2 baths, 2 half baths on 2nd/3rd floors, and 1st floor owner's quarters (3 bedrooms/1 bath) w/some heat (gas heat is not functional and will not be repaired). Property for sale, land and premises, situate 202 Perry Street, Cape May, NJ, lot size being approx. 80x98 ft irr. Also included is adjoining lot on S Lafayette Street, approx. size 52x100 ft (Buyer to confirm 16 parking spaces). There is a Right of Way over the Westerly 10 ft of Tract #1 of the premises as granted in a deed from William G. Nixon Executor of the Will of Jonas Miller to Samuel Cook dated May 30, 1870. Buyer must confirm all measurements w/a new survey. Seller has no survey.