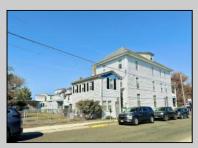

## COMMENTS

The Clinton Hotel centrally located on corner lot 2 blocks to beach consists of a 3-story multifamily building w/attached 2-bedroom cottage. Dwelling has 16 rental rooms, 2 baths, 2 half baths on 2nd/3rd floors, and 1st floor owner's quarters (3 bedrooms/1 bath) w/some heat (gas heat is not functional and will not be repaired). Property for sale, land and premises, situate 202 Perry Street, Cape May, NJ, lot size being approx. 80x98 ft irr. Also included is adjoining lot on S Lafayette Street, approx. size 52x100 ft (Buyer to confirm 16 parking spaces). There is a Right of Way over the Westerly 10 ft of Tract #1 of the premises as granted in a deed from William G. Nixon Executor of the Will of Jonas Miller to Samuel Cook dated May 30, 1870. Buyer must confirm all measurements w/a new survey. Seller has no survey.