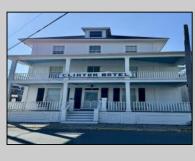

## COMMENTS

The Clinton Hotel centrally located on corner lot 2 blocks to beach consists of a 3-story multifamily building w/attached 2-bedroom cottage. Dwelling has 16 rental rooms, 2 baths, 2 half baths on 2nd/3rd floors, and 1st floor owner's quarters (3 bedrooms/1 bath) w/some heat (gas heat is not functional and will not be repaired). Property for sale, land and premises, situate 202 Perry Street, Cape May, NJ, lot size being approx. 31x80 ft. Also included is adjoining lot on S Lafayette Street, approx. size 52x100 ft (there is plenty of parking on this lot). There is a Right of Way over the Westerly 10 ft of Tract #1 of the premises as granted in a deed from William G. Nixon Executor of the Will of Jonas Miller to Samuel Cook dated May 30, 1870. Buyer must confirm all measurements w/a new survey. Seller has no survey.