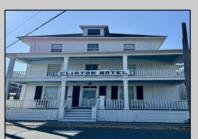

## **COMMENTS**

The Clinton Hotel centrally located on corner lot 2 blocks to beach consists of a 3-story multifamily building w/attached 2-bedroom cottage. Dwelling has 16 rental rooms, 2 baths, 2 half baths on 2nd/3rd floors, and 1st floor owner's quarters (3 bedrooms/1 bath) w/some heat (gas heat is not functional and will not be repaired). Property for sale, land and premises, situate 202 Perry Street, Cape May, NJ, lot size being approx. 31x80 ft. Also included is adjoining lot on S Lafayette Street, approx. size 52x100 ft (there is plenty of parking on this lot). There is a Right of Way over the Westerly 10 ft of Tract #1 of the premises as granted in a deed from William G. Nixon Executor of the Will of Jonas Miller to Samuel Cook dated May 30, 1870. Buyer must confirm all measurements w/a new survey. Seller has no survey.