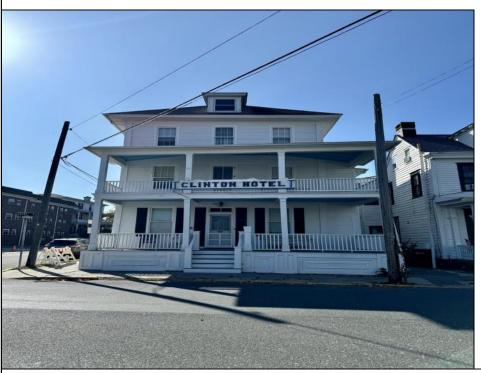

## **COMMENTS**

The Clinton Hotel centrally located on corner lot 2 blocks to beach consists of a 3-story multifamily building w/attached 2-bedroom cottage. Dwelling has 16 rental rooms, 2 baths, 2 half baths on 2nd/3rd floors, and 1st floor owner's quarters (3 bedrooms/1 bath) w/some heat (gas heat is not functional and will not be repaired). Property for sale, land and premises, situate 202 Perry Street, Cape May, NJ, lot size being approx. 31x80 ft. Also included is adjoining lot on S Lafayette Street, approx. size 52x100 ft (there is plenty of parking on this lot). There is a Right of Way over the Westerly 10 ft of Tract #1 of the premises as granted in a deed from William G. Nixon Executor of the Will of Jonas Miller to Samuel Cook dated May 30, 1870. Buyer must confirm all measurements w/a new survey. Seller has no survey.