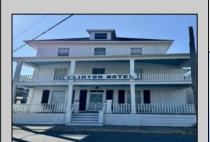

## **COMMENTS**

The Clinton Hotel centrally located on corner lot 2 blocks to beach consists of a 3-story multifamily building w/attached 2-bedroom cottage. Dwelling has 16 rental rooms, 2 baths, 2 half baths on 2nd/3rd floors, and 1st floor owner's quarters (3 bedrooms/1 bath) w/some heat (gas heat is not functional and will not be repaired). Property for sale, land and premises, situate 202 Perry Street, Cape May, NJ, lot size being approx. 31x80 ft. Also included is adjoining lot on S Lafayette Street, approx. size 52x100 ft (there is plenty of parking on this lot). There is a Right of Way over the Westerly 10 ft of Tract #1 of the premises as granted in a deed from William G. Nixon Executor of the Will of Jonas Miller to Samuel Cook dated May 30, 1870. Buyer must confirm all measurements w/a new survey. Seller has no survey.